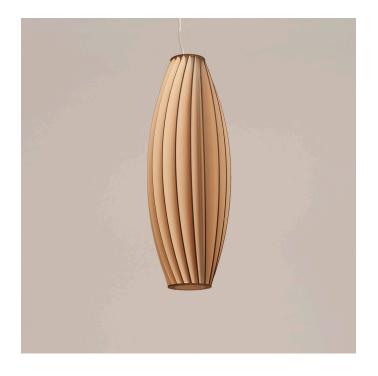

## Mimir 80

The Mimir pendant is part of our Organic line, and is made of wood. It faithfully represents what the Zengovari brand stands for; innovation, flexibility, and attention to detail.

We recommend it for living or communal areas.