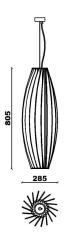

## technical data

Name : Mimir 80 Family : organic Mounting : Pendant Light distribution : Scattered / Direct Input voltage : 220-240V / 50-60Hz Dirt and water protection : IP20 Electrical protection : Class I. Energy efficiency : A+ Dimensions : D300x800mm Material: Wood Surface : Oiled Color: Nature Lamp: 8x6W LED / 1x6W LED Luminous flux : 4000lm / 600lm Average lamp lifetime : L70B50 50000h Connection: 3 pole push wire Net weight : 6,5kg